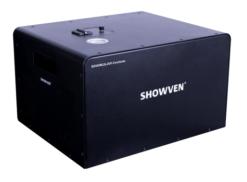

# **SPARKULAR Cyclone SPECIFICATIONS**

SPARKULAR Cyclone is a brand new product with SHOWVEN original technology. It is with amazing sparks effect up to 10m and equipped with auto brake system, ensure immediate stop even in max output. SPARKULAR Cyclone with waterproof design allows shows not interrupted by rain. It is designed for the high demanding professional show market makes it an ideal choice for large shows, concerts, music festival, outdoor events etc.

## **Features**

- Adjustable effect height up to 10m
- Auto brake system, ensure immediate stop even in max output
- > Water proof design, allows shows not interrupted by rain (can't immerse in water)
- ➤ NEUTRIK POWERCON TRUE1, both 3-pin and 5-pin XLR connectors
- > Reinforced and high strength panel structure