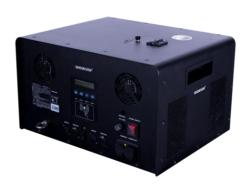

#### Interface

NEUTRIK POWERCON TRUE1, 3-pin and 5-pin XLR connectors

#### Control

DMX